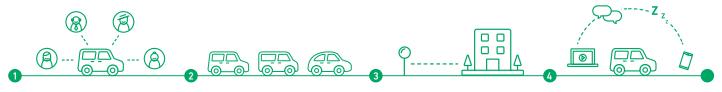

Get Together We'll connect you with 5-15 coworkers who live nearby. Choose Your Vehicle Select a spacious, recent-model SUV, crossover or van. Get Going Drivers take turns, giving everyone time to relax. Enjoy The Ride
Use your time your way,
enjoying savings and less stress.