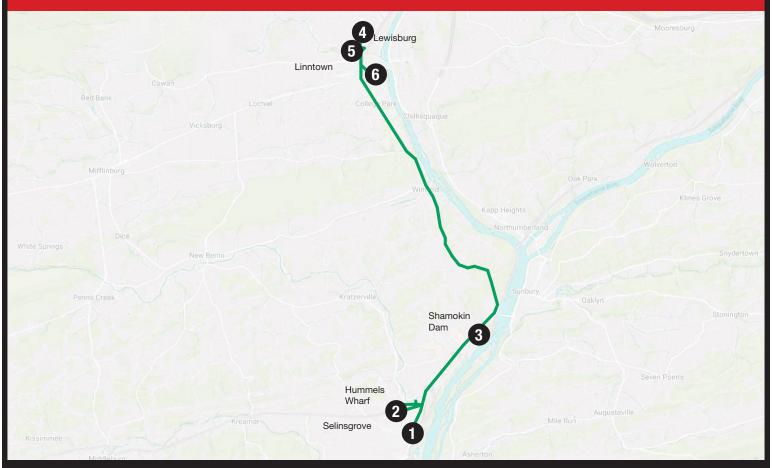

## **DESIGNATED STOP ROUTE: UNION/SNYDER**

## SELINSGROVE—LEWISBURG—SELINSGROVE

## **AVAILABLE MONDAYS, WEDNESDAYS, AND FRIDAYS**

SNYDER THE MANOR COUNTY **LIBRARY RUDY GELNETT** 

@ PENN **VILLAGE** 

**JOHN SILVERS** 

LONG

**NORTH CENTRAL DIALYSIS LEWISBURG** 

**KELLY APART-MENTS** 

HUFNAGLE HUFNAGLE **PARK** 

NORTH **KELLY CENTRAL APART-DIALYSIS MENTS LEWISBURG** 

LONG **JOHN SILVERS** 

SNYDER THE MANOR COUNTY LIBRARY **RUDY GELNETT** 

@ PENN **VILLAGE** 

8:45AM 9:25AM 9:45AM 9:55AM 10:10AM **2:00PM 2:30PM** 2:40PM 3:15PM 3:30PM 3:45PM