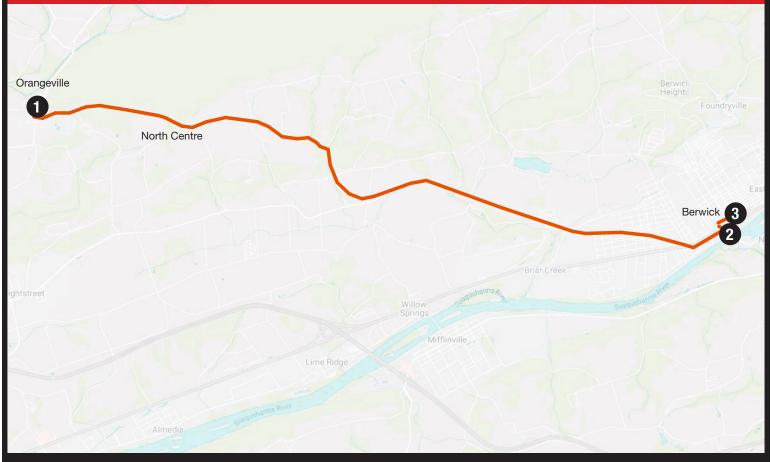

## **DESIGNATED STOP ROUTE: COLUMBIA**

## **ORANGEVILLE-BERWICK-ORANGEVILLE**

## **AVAILABLE TUESDAYS AND THURSDAYS**

| 1                                            | 2          | 3                                            | 3                                            | 2          | 0                                            |  |
|----------------------------------------------|------------|----------------------------------------------|----------------------------------------------|------------|----------------------------------------------|--|
| ORANGEVILLE<br>United<br>Church of<br>Christ | THE SCHAIN | FRESENIUS<br>KIDNEY<br>CARE (FMC)<br>BERWICK | FRESENIUS<br>KIDNEY<br>CARE (FMC)<br>BERWICK | THE SCHAIN | ORANGEVILLE<br>UNITED<br>CHURCH OF<br>CHRIST |  |
| 6:15AM                                       | 6:45AM     | 7:00AM                                       | 12:00PM                                      | 12:30PM    | 12:55PM                                      |  |