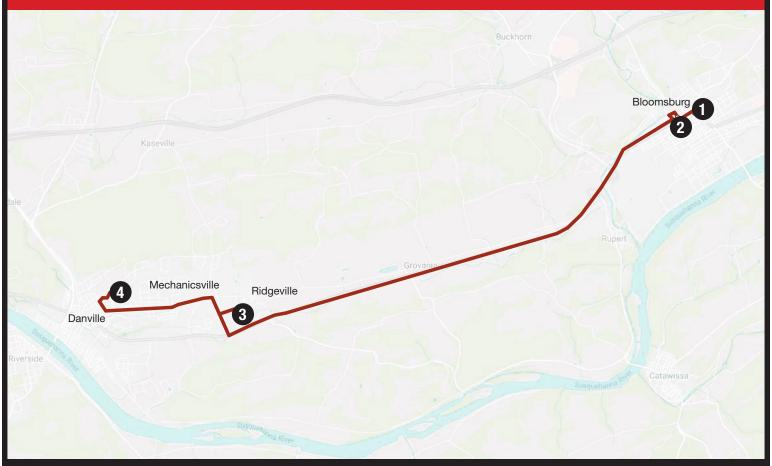

## **DESIGNATED STOP ROUTE: COLUMBIA/MONTOUR**

## **BLOOMSBURG-DANVILLE-BLOOMSBURG**

## **AVAILABLE MONDAY-WEDNESDAY-FRIDAY**

| 1                                   | 2                                     | 3                     | 4                           | 4                           | 3                     | 2                                     | 1                                   |  |
|-------------------------------------|---------------------------------------|-----------------------|-----------------------------|-----------------------------|-----------------------|---------------------------------------|-------------------------------------|--|
| EAST 2ND ST<br>@<br>East main<br>St | COLUMBIA<br>COUNTY<br>COURT-<br>HOUSE | GEISINGER<br>DIALYSIS | GEISINGER<br>MAIN<br>CAMPUS | GEISINGER<br>MAIN<br>CAMPUS | GEISINGER<br>DIALYSIS | COLUMBIA<br>COUNTY<br>COURT-<br>HOUSE | EAST 2ND ST<br>@<br>East Main<br>St |  |
| 9:50AM                              | 10:10AM                               | 10:30AM               | 10:45AM                     | 2:45PM                      | 3:00PM                | 3:15PM                                | 3:20PM                              |  |